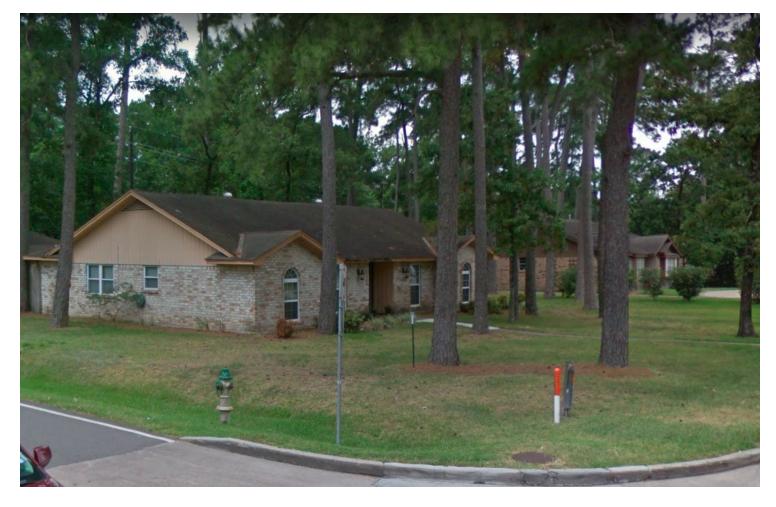

### ABOUT 27250 ROBINSON RD, CONROE, TX 77385

Now Available! 2,200 SF office building on a Corner Lot in an area quickly changing from residential to commercial. The Building faces High-Traffic Robinson Rd, with easy access on Maplewood Dr. This office building has 5 offices, a Conference Room, a Kitchen, Shower Facilities, a Courtyard, and a Separate 660 SF Garage/Building (shell condition). Situated on a 1/2 Acre, the property is completely fenced

behind the buildings and has plenty of room for expansion. Located in the bustling Oak Ridge North Area very close to The Woodlands, just 30 minutes from downtown Houston. This would be ideal for a Small Business, Title Office, CPA Office, Law Office or Doctor/Dentist/ Psychiatry Office.