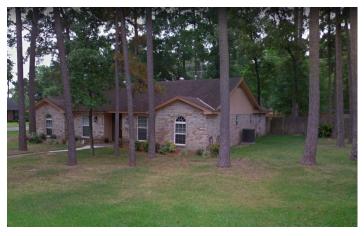

### ABOUT 27250 ROBINSON RD, CONROE, TX 77385

Now Available! 2,200 SF office building on a Corner Lot in an area quickly changing from residential to commercial. The Building faces High-Traffic Robinson Rd, with easy access on Maplewood Dr. This office building has 5 offices, a Conference Room, a Kitchen, Shower Facilities, a Courtyard, and a Separate 660 SF Garage/Building (shell condition). Situated on a 1/2 Acre, the property is completely fenced

behind the buildings and has plenty of room for expansion. Located in the bustling Oak Ridge North Area very close to The Woodlands, just 30 minutes from downtown Houston. This would be ideal for a Small Business, Title Office, CPA Office, Law Office or Doctor/Dentist/ Psychiatry Office.