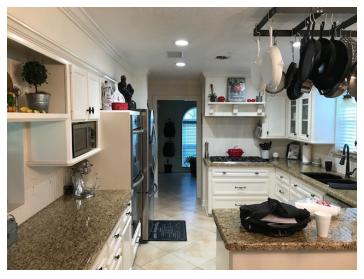

### ABOUT 27250 ROBINSON RD, CONROE, TX 77385

Now Available! 2,200 SF office building on a Corner Lot in an area quickly changing from residential to commercial. The Building faces High-Traffic Robinson Rd, with easy access on Maplewood Dr. This office building has 5 offices, a Conference Room, a Kitchen, Shower Facilities, a Courtyard, and a Separate 660 SF Garage/Building (shell condition). Situated on a 1/2 Acre, the property is completely fenced

2 of 5 Offices

Full Kitchen w/Granite

Courtyard & Completely Fenced

The LoopNet service and information provided therein, while believed to be accurate, are provided "as is". LoopNet disclaims any and all representations, warranties, or guarantees of any kind.