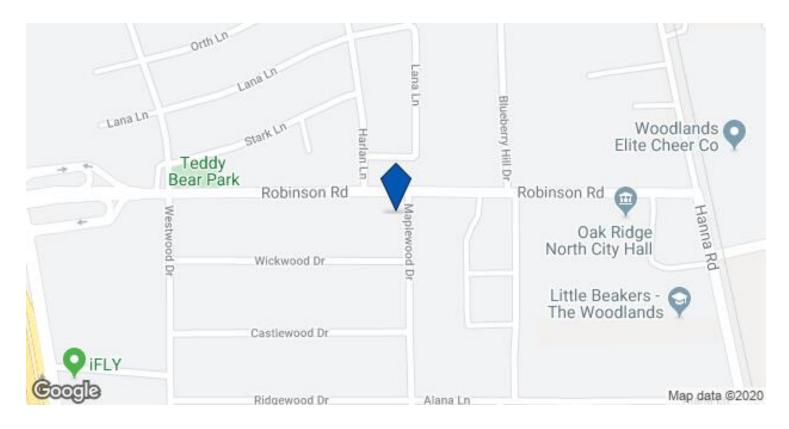

easy access on Maplewood Dr. This office building has 5 offices, a Conference Room, a Kitchen, Shower Facilities, a Courtyard, and a Separate 660 SF Garage/Building (shell condition). Situated on a 1/2 Acre, the property is completely fenced

behind the buildings and has plenty of room for expansion. Located in the bustling Oak Ridge North Area very close to The Woodlands, just 30 minutes from downtown Houston. This would be ideal for a Small Business, Title Office, CPA Office, Law Office or Doctor/Dentist/ Psychiatry Office.

#### **AMENITIES**

24 Hour Access Fenced Lot

Storage Space Reception

Air Conditioning Fireplace

Bicycle Storage Shower Facilities

Courtyard Kitchen

Central Heating Hardwood Floors

WALK SCORE ® Car-Dependent (45)

## MAP OF 27250 ROBINSON RD CONROE, TX 77385



## **ADDITIONAL PHOTOS**



Office Corner Lot



Butlers Pantry



Office Building - Side View



Wooded Property



1/2 Acre Lot (approx)



Reception Area Maybe





1 of 5 offices



2 of 5 Offices



Full Kitchen w/Granite



Courtyard & Completely Fenced

The LoopNet service and information provided therein, while believed to be accurate, are provided "as is". LoopNet disclaims any and all representations, warranties, or guarantees of any kind.