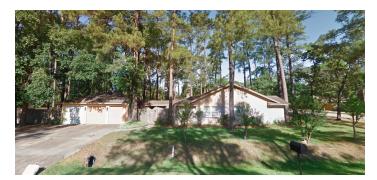

# 27250 Robinson Rd - Office Bldg - Oak Ridge North

2,094 SF Office Building Offered at \$497,500 in Conroe, TX

#### **HIGHLIGHTS**

Located in Bustling Oak Ridge North near the Woodlands, just 30 minutes from Houston

Situated on 1/2 Acre Corner Lot

Building Faces High-Traffic Robinson Rd

Stand-Alone Building with fenced in lot

### ABOUT 27250 ROBINSON RD, CONROE, TX 77385

Now Available! 2,200 SF office building on a Corner Lot in an area quickly changing from residential to commercial. The Building faces High-Traffic Robinson Rd, with easy access on Maplewood Dr. This office building has 5 offices, a Conference Room, a Kitchen, Shower Facilities, a Courtyard, and a Separate 660 SF Garage/Building (shell condition). Situated on a 1/2 Acre, the property is completely fenced