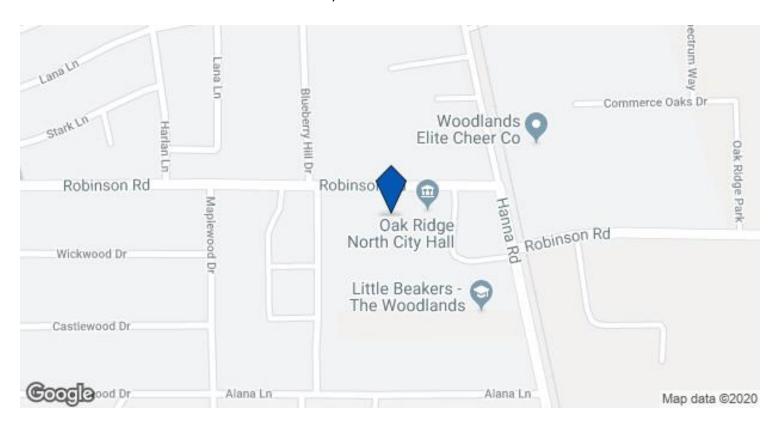

k Ridge North to Imperial Oaks/Grand Oaks/Rayford Rd. Possibility of 6 total acres (additional 3 acres available adjacent to this lot) - ask agent - Wes Simons .

Prime location - 3 Acres next to Oak Ridge North's Municipal Building with 249.25' of frontage along Robinson Rd - less than 1 mile from I45.. Improvements located on property (some excluded - ask agent) and parking lot already in place or clear for other uses. Great commercial potential in a growing area - east of I45/The Woodlands. Heavily traveled - main road that provides access through Oak Ridge North to Imperial Oaks/Grand Oaks/Rayford Rd. Possibility of 6 total acres (additional 3 acres available adjacent to this lot) - ask agent - Wes Simons .

WALK SCORE ® Car-Dependent (44)

# MAP OF 27420 ROBINSON RD CONROE, TX 77385



## **ADDITIONAL PHOTOS**





Adjacent to city of Oak Ridge North Municipal Building - 249 feet of frontage along main, busy Robin

Survey with existing improvements (some excluded -ask agent)

The LoopNet service and information provided therein, while believed to be accurate, are provided "as is". LoopNet disclaims any and all representations, warranties, or guarantees of any kind.