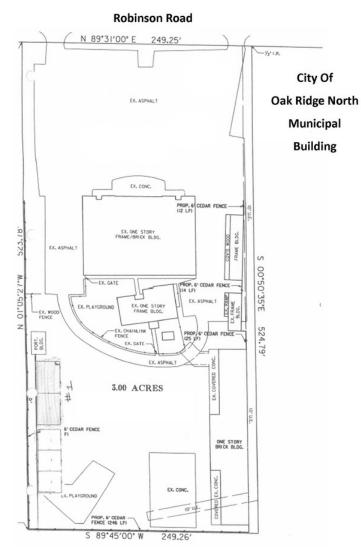

## **ADDITIONAL PHOTOS**

Adjacent to city of Oak Ridge North Municipal Building - 249 feet of frontage along main, busy Robin

Survey with existing improvements (some excluded -ask agent)

The LoopNet service and information provided therein, while believed to be accurate, are provided "as is". LoopNet disclaims any and all representations, warranties, or guarantees of any kind.