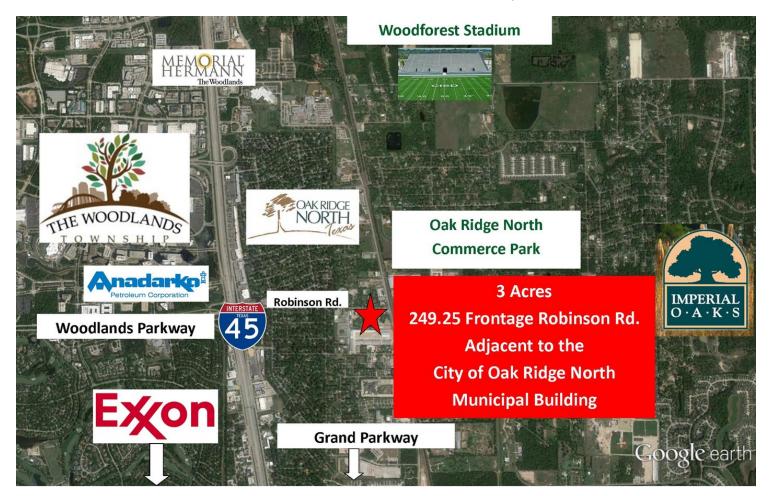

#### **HIGHLIGHTS**

Oak Ridge North

Located directly adjacent to Oak Ridge North's Municipal Building

249 feet of road frontage along Robinson Rd. (Possibility of 6 total acres (additional 3 acres available adjacent to this lot) - ask agent - Wes Simon

Less than 1 mile from I45/The Woodlands/Woodlands Parkway

Growing area - Imperial Oaks/Grand Oaks/Rayford Rd.

3 Acres with improvements/parking lot (Possibility of 6 total acres (additional 3 acres available adjacent to this lot) - ask agent - Wes Simons (281)

## **SALE NOTES**

Prime location - 3 Acres next to Oak Ridge North's Municipal Building with 249.25' of frontage along Robinson Rd - less than 1 mile from I45.. Improvements located on property (some excluded - ask agent) and parking lot already in place or clear for other uses. Great commercial potential in a growing area - east of I45/The Woodlands. Heavily traveled - main road that provides access through Oak Ridge North to Imperial Oaks/Grand Oaks/Rayford Rd. Possibility of 6 total acres (additional 3 acres available adjacent to this lot) - ask agent - Wes Simons .

Prime location - 3 Acres next to Oak Ridge North's Municipal Building with 249.25' of frontage along Robinson Rd - less than 1 mile from I45.. Improvements located on property (some excluded - ask agent) and parking lot already in place or clear for other uses. Great commercial potential in a growing area - east of I45/The Woodlands. Heavily traveled - main road that provides access through Oak Ridge North to Imperial Oaks/Grand Oaks/Rayford Rd. Possibility of 6 total acres (additional 3 acres available adjacent to this lot) - ask agent - Wes Simons .