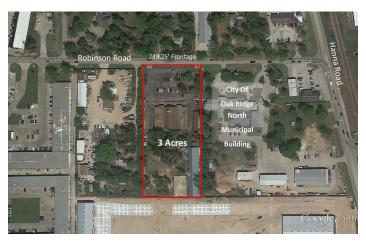

## **ADDITIONAL PHOTOS**

Adjacent to city of Oak Ridge North Municipal Building - 249 feet of frontage along main, busy Robin

Survey with existing improvements (some excluded -ask agent)

The LoopNet service and information provided therein, while believed to be accurate, are provided "as is". LoopNet disclaims any and all representations, warranties, or guarantees of any kind.