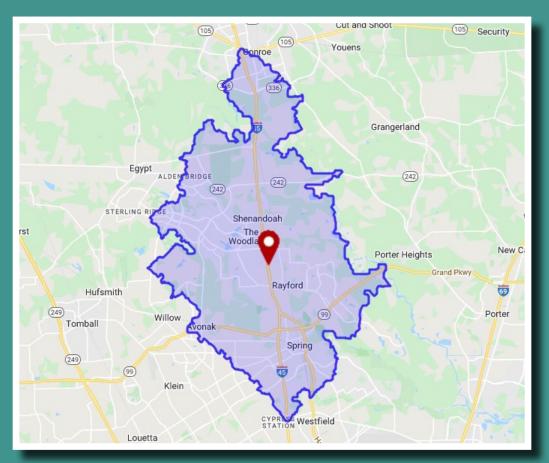

# OAK RIDGE NORTH COMMUNITY PROFILE







# TOTAL HOUSEHOLDS 109,916



HdL<sup>®</sup> Companies

713.481.6975 | solutions@hdlcompanies.com | hdlcompanies.com

## OAK RIDGE NORTH BY THE NUMBERS



#### IN LABOR FORCE 66.2% Employed

2.8% Unemployed

### OPPORTUNITY

| By Establishments                         | Consumer<br>Demand | Market<br>Supply | Opportunity<br>Gap/Surplus |
|-------------------------------------------|--------------------|------------------|----------------------------|
| Vending Machine Operators (Non-Store)     | \$47,805,410       | \$50,294         | (\$47,755,116)             |
| Electronic Shopping/Mail Order Houses     | \$756,497,312      | \$48,201,993     | (\$708,295,319)            |
| Bar/Drinking Places (Alcoholic Beverages) | \$37,893,014       | \$28,242,815     | (\$9,650,199)