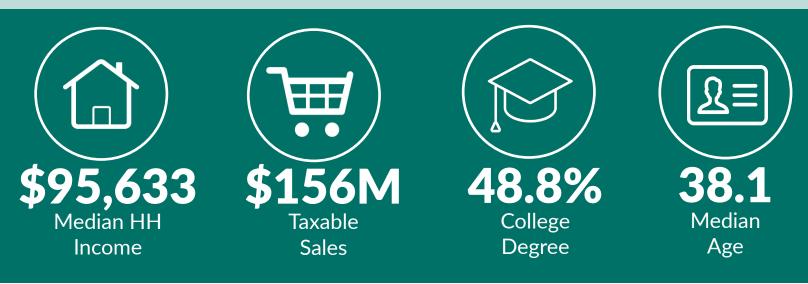

# OAK RIDGE NORTH COMMUNITY PROFILE







# TOTAL HOUSEHOLDS 109,916



HdL<sup>®</sup> Companies

713.481.6975 | solutions@hdlcompanies.com | hdlcompanies.com

## OAK RIDGE NORTH BY THE NUMBERS



#### IN LABOR FORCE 66.2% Employed

2.8% Unemployed

### OPPORTUNITY

| By Establishments                         | Consumer<br>Demand | Market<br>Supply | Opportunity<br>Gap/Surplus |
|-------------------------------------------|--------------------|------------------|----------------------------|
| Vending Machine Operators (Non-Store)     | \$47,805,410       | \$50,294         | (\$47,755,116)             |
| Electronic Shopping/Mail Order Houses     | \$756,497,312      | \$48,201,993     | (\$708,295,319)            |
| Bar/Drinking Places (Alcoholic Beverages) | \$37,893,014       | \$28,242,815     | (\$9,650,199)              |
| Used Merchandise Stores