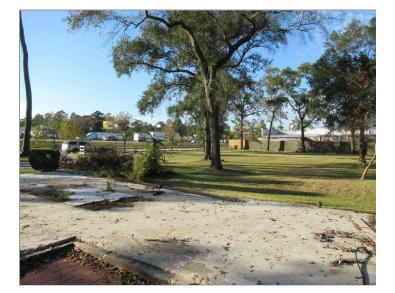

## **Property Description**

1.07 acre commercial tract with 301 ft of I-45 frontage just before you get to Woodlands Pkwy on the north feeder Rd. Plethora of uses from retail to car lot to medical. Two curb cuts already in place.

## Highlights

301 ft of frontage

Just before Woodlands Pkwy

Photos

1 26410 INTERSTATE 45 Spring, TX 77386