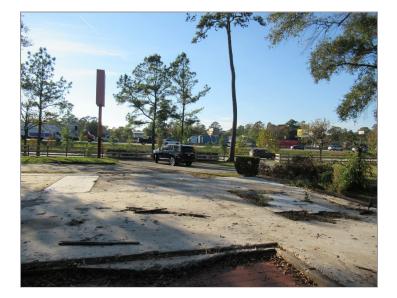

# 26410 INTERSTATE 45, Spring, TX 77386

## **Property Description**

1.07 acre commercial tract with 301 ft of I-45 frontage just before you get to Woodlands Pkwy on the north feeder Rd. Plethora of uses from retail to car lot to medical. Two curb cuts already in place.