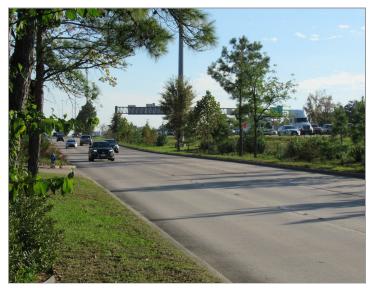

## **Property Description**

1.07 acre commercial tract with 301 ft of I-45 frontage just before you get to Woodlands Pkwy on the north feeder Rd. Plethora of uses from retail to car lot to medical. Two curb cuts already in place.

## Highlights

301 ft of frontage

Just before Woodlands Pkwy

Photos

1 26410 INTERSTATE 45 Spring, TX 77386