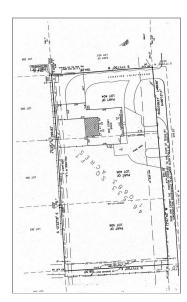

#### **Property Details** Price \$1,900,000 No. Unit 0 Total Lot Size

| Total Lot Size     | 1.07 AC     |
|--------------------|-------------|
| Property Type      | Land        |
| Status             | Active      |
| Broker Information |             |
|                    |             |
| PROPERTIES         | Tim O'Neill |

## **Property Description**

1.07 acre commercial tract with 301 ft of I-45 frontage just before you get to Woodlands Pkwy on the north feeder Rd. Plethora of uses from retail to car lot to medical. Two curb cuts already in place.