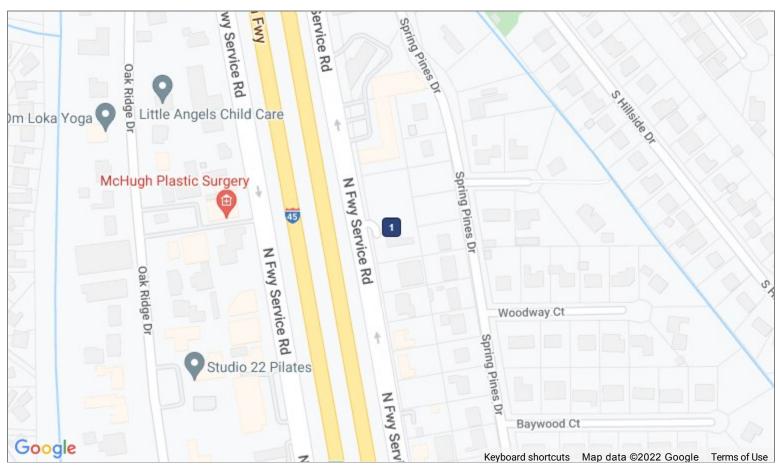

# 26410 INTERSTATE 45, Spring, TX 77386

## **Property Description**

1.07 acre commercial tract with 301 ft of I-45 frontage just before you get to Woodlands Pkwy on the north feeder Rd. Plethora of uses from retail to car lot to medical. Two curb cuts already in place.