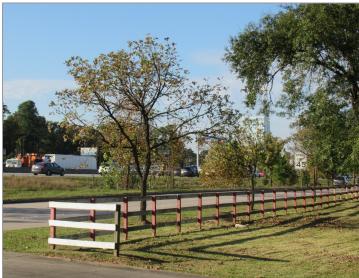

# 26410 INTERSTATE 45, Spring, TX 77386

## **Property Description**

1.07 acre commercial tract with 301 ft of I-45 frontage just before you get to Woodlands Pkwy on the north feeder Rd. Plethora of uses from retail to car lot to medical. Two curb cuts already in place.

## Highlights

301 ft of frontage

Just before Woodlands Pkwy

Photos

1 26410 INTERSTATE 45 Spring, TX 77386