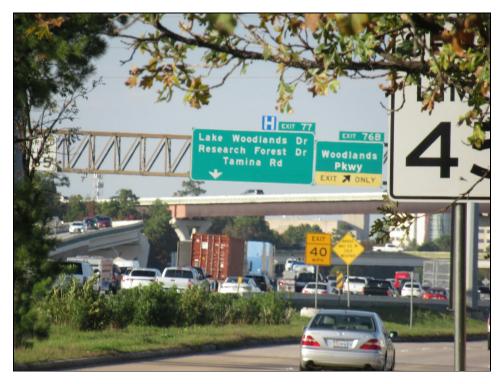

## **Property Description**

1.07 acre commercial tract with 301 ft of I-45 frontage just before you get to Woodlands Pkwy on the north feeder Rd. Plethora of uses from retail to car lot to medical. Two curb cuts already in place.

## Highlights

301 ft of frontage

Just before Woodlands Pkwy

Photos

1 26410 INTERSTATE 45 Spring, TX 77386