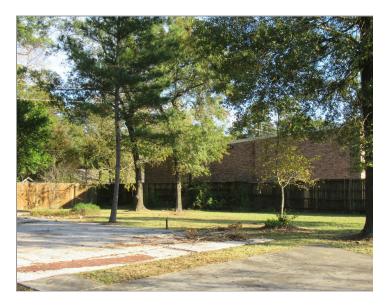

# 26410 INTERSTATE 45, Spring, TX 77386

## **Property Description**

1.07 acre commercial tract with 301 ft of I-45 frontage just before you get to Woodlands Pkwy on the north feeder Rd. Plethora of uses from retail to car lot to medical. Two curb cuts already in place.