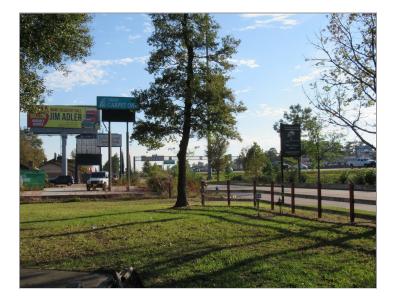

## **Property Description**

1.07 acre commercial tract with 301 ft of I-45 frontage just before you get to Woodlands Pkwy on the north feeder Rd. Plethora of uses from retail to car lot to medical. Two curb cuts already in place.