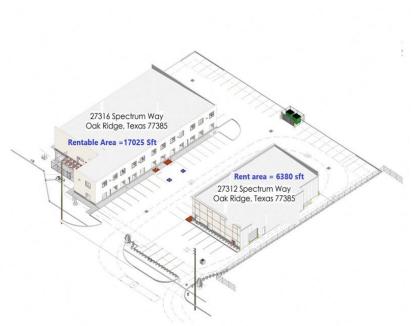

Lease Available from August first Monthly Rent from \$ 1.43 to \$ 1.54 per SQFT This property consists of 2 buildings totaling 23,405 total square feet. One 1-story building and one 2-story building. The building is currently occupied by a single lease ending 7/31/2022. In addition to base rent, the tenant pays all net fees which include taxes, insurance, interior cleaning and landscaping maintenance, as well as a 3% management fee The base rent Rent may be adjusted to meet current market growth.

### **Highlights**

- property consists of 2 buildings totaling 23,405 total square feet. One 1-story building and one 2-story building.
- ✓ All utilities avilable