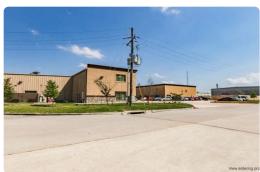

Lease Available from August first Monthly Rent from \$ 1.43 to \$ 1.54 per SQFT This property consists of 2 buildings totaling 23,405 total square feet. One 1-story building and one 2-story building. The building is currently occupied by a single lease ending 7/31/2022. In addition to base rent, the tenant pays all net fees which include taxes, insurance, interior cleaning and landscaping maintenance, as well as a 3% management fee The base rent Rent may be adjusted to meet current market growth.