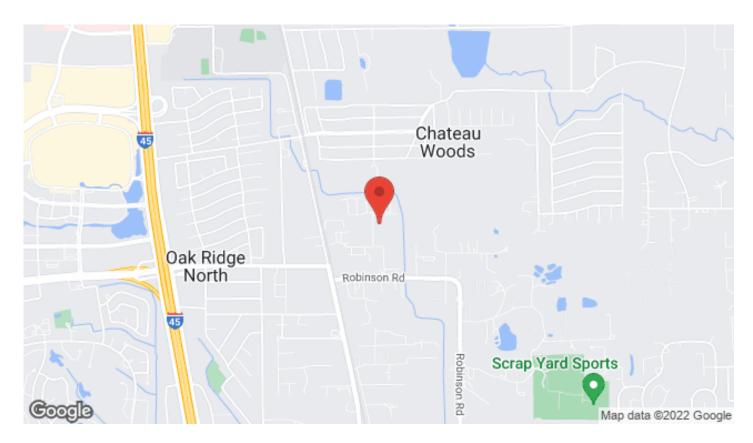

by a single lease ending 7/31/2022. In addition to base rent, the tenant pays all net fees which include taxes, insurance, interior cleaning and landscaping maintenance, as well as a 3% management fee The base rent Rent may be adjusted to meet current market growth.

C A M Expenses: \$0.30 per SF per Month

Constructed 2015

Tenant manages over 100 MUD's in the Houston area

Rent increases take this building to a blended cap rate of 8%

Located in high growth area across from The Woodlands, TX

Tenants' build-up may be considered Lots of natural light and contemporary design

#### **Attachments**

☐ 2-2-combinepdf

### **Highlights**

- property consists of 2 buildings totaling 23,405 total square feet. One 1-story building and one 2-story building.
- ✓ All utilities avilable

# Location



City
Oak Ridge North, TX

Zip Code **77385** 

### Contacts