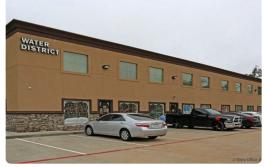

Lease Available from August first Monthly Rent from \$ 1.43 to \$ 1.54 per SQFT This property consists of 2 buildings totaling 23,405 total square feet. One 1-story building and one 2-story building. The building is currently occupied by a single lease ending 7/31/2022. In addition to base rent, the tenant pays all net fees which include taxes, insurance, interior cleaning and landscaping maintenance, as well as a 3% management fee The base rent Rent may be adjusted to meet current market growth.